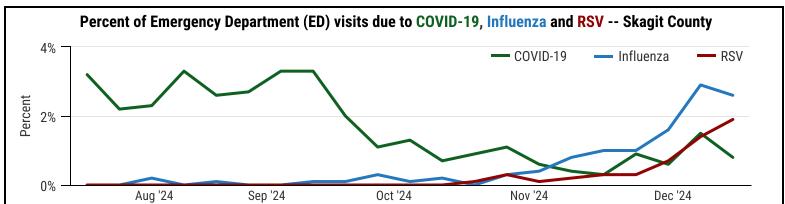

## COVID-19

- 1 COVID-19 related deaths in the last 3 months
- 4 COVID-19 outbreaks in the last 3 months

## **INFLUENZA**

- Influenza activity is lower than the previous week
- Influenza related deaths in the last 3 months
- Influenza outbreaks in the last 3 months

## **RSV**

- RSV activity is higher than the previous week
  - RSV related deaths in the last 3 months
  - RSV outbreaks in the last 3 months

NOTE: Respiratory illness season typically occurs October 1st through May 31st. For this report, data for the last quarter is shown. See previous reports for historical data. SOURCE: Data are from ESSENCE syndromic surveillance system, and are subject to change as they are finalized. Death data is reported once finalized.