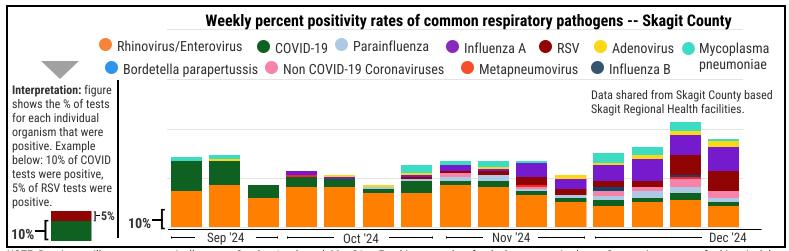

## COVID-19

- 1 COVID-19 related deaths in the last 3 months
- 4 COVID-19 outbreaks in the last 3 months

## **INFLUENZA**

- Influenza activity is lower than the previous week
- Influenza related deaths in the last 3 months
- Influenza outbreaks in the last 3 months

## **RSV**

- RSV activity is higher than the previous week
  - RSV related deaths in the last 3 months
  - RSV outbreaks in the last 3 months

NOTE: Respiratory illness season typically occurs October 1st through May 31st. For this report, data for the last quarter is shown. See previous reports for historical data. SOURCE: Data are from ESSENCE syndromic surveillance system, and are subject to change as they are finalized. Death data is reported once finalized.