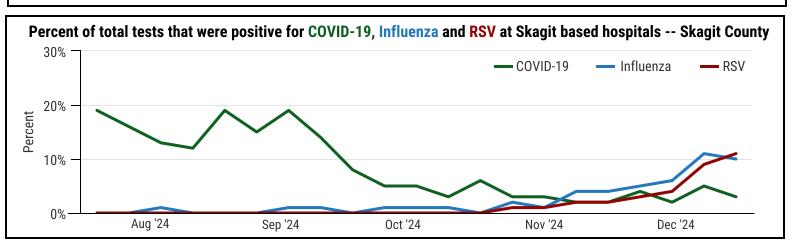

## COVID-19

- 1 COVID-19 related deaths in the last 3 months
- 4 COVID-19 outbreaks in the last 3 months

## **INFLUENZA**

- Influenza activity is lower than the previous week
- Influenza related deaths in the last 3 months
- Influenza outbreaks in the last 3 months

## **RSV**

- RSV activity is higher than the previous week
  - RSV related deaths in the last 3 months
  - RSV outbreaks in the last 3 months

NOTE: Respiratory illness season typically occurs October 1st through May 31st. For this report, data for the last quarter is shown. See previous reports for historical data. SOURCE: Data are from ESSENCE syndromic surveillance system, and are subject to change as they are finalized. Death data is reported once finalized.